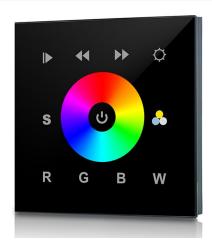

## **CLEARANCE SR-2811DMX 512 Wallplate Controller - Black Glass Front - Colour Selection Wheel with 8 built-in programs**

£14.40

CLEARANCE DMX512 Wallplate Contoller Black Glass Finish suitable for standard 85mm x 85mm back-boxes (not included) - controller 10 levels of brightness / up to 16 million colours with colour selection wheel and 8 built-in modes/programs to control your architectural feature lighting. Compatible with LED Wallwasher series(with built-in DMX Decoder) & can be used with 12/24V LED lights such as LED strip light, LED underwater lights and LED in-ground lights via RGB-DMX Decoder series (sold seperately). NOTE UNIT REQUIRES 10W 12/24V - SOLD SEPERATLY - SEARCH LSTPSU-10B FOR MORE DETAILS. See our extras such as 5m / 10m / 20m XLR-3 Extension cables.