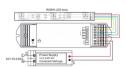

## 12/24V RGBW LED RF Remote Controller 4 Zone RT9 - up to 30m range

£25.20





## **PRODUCT INFORMATION**

| Warranty                 | 1 Year Warranty                                              |  |
|--------------------------|--------------------------------------------------------------|--|
| Part L Compliant         | No                                                           |  |
| Dimensions               | Remote - 122mm x 53mm x 17.5mm Receiver - 97mm x 33mm x 18mm |  |
| Weight                   | 0.18kg                                                       |  |
| TECHNICAL SPECIFICATIONS |                                                              |  |
| Input Voltage            | 12/24V DC                                                    |  |
| Operating Temperature    | -20°C to 50°C                                                |  |
| Ingress