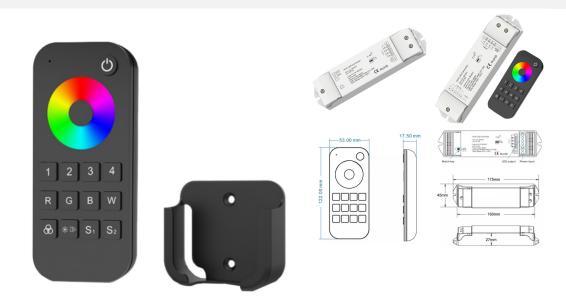

## 12/24V RGBW LED RF Remote Controller 4 Zone RT9 - up to 30m range

£25.20

## **PRODUCT INFORMATION**

| Warranty                 | 1 Year Warranty                                              |  |
|--------------------------|--------------------------------------------------------------|--|
| Part L Compliant         | No                                                           |  |
| Dimensions               | Remote - 122mm x 53mm x 17.5mm Receiver - 97mm x 33mm x 18mm |  |
| Weight                   | 0.18kg                                                       |  |
| TECHNICAL SPECIFICATIONS |                                                              |  |
| Input Voltage            | 12/24V DC                                                    |  |
| Operating Temperature    | -20°C to 50°C                                                |  |
| Ingress Protection       | IP21                                                         |  |
| Output Voltage           | Single zone only 12/24V DC - 4 Channel / 5A per Channel      |  |
| AVAILABLE OPTIONS        |                                                              |  |
| 3-Hour Emergency Version | No                                                           |  |
| 1-10V Dimmable           | No                                                           |  |
|                          |                                                              |  |

DALI Dimmable No

4 Zone 12/24V RGBW RF REMOTE Controller + optional 4 Channel x 5A receiver (required to control the strip, without the receiver the remote will have nothing to pair with).

Note - The unit is RF hence doesn't require a direct line of sight.

Control colour with colour-selection wheel, multi-mode for colour changing effects, 0 to 100% brightness. 4 Channel (5A per channel) - hence suitable for loads of 240W @ 12V / 480W @ 24V Max. For larger projects, please refer to our data repeater/power amplifier range along with this product. Requires 2 x AAA batteries (not-included)

Additional receivers can be purchased separately here to create additional zones up to a maximum of 4