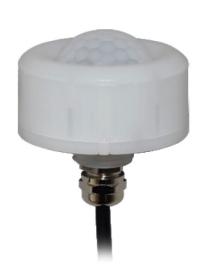

## LSTF2HB-PIR Motion Detection / Daylight Dimming PIR Sensor for LED Eco High Bay Light (2nd Gen)

£32.40

\*PLEASE NOTE - This PIR sensor is only compatible with our LSTF2HB Series LED Eco High Bay Light (2nd Gen).

The LSTF2HB-PIR mounts to the lighting fixture and provides multi-level control based on motion and/or daylight contribution (increases energy savings by a further 30%\*).

It controls 0-10 VDC LED drivers or dimming ballasts, and is rated for wet and cold locations. All control parameters are adjustable via a wireless configuration tool capable of storing these settings. **The wireless configuration tool is available to purchase separately** <a href="https://example.com/here.">here</a>.