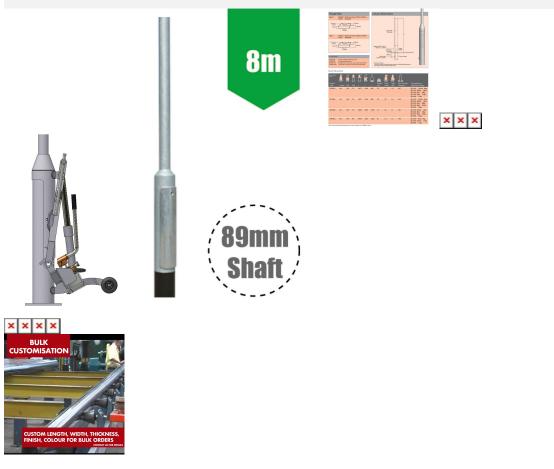

## 8m Abacus Light Duty Base-Hinged Lighting Column - Galvanised Street Lamp Post Root Mounted

£2,554.02

Abacus Light Duty Base-Hinged Lighting Column 8m - Steel Galvanised Tubular Street Lamp Post (89mm Shaft / 168mm Base) - 1.2m Root Mounted. c/w with door (600mm x 115mm) and wooden backboard. Maximum head load (Kg/m2) = 30 / 0.3 for terrain category 3. Lighting column designed to BSEN40, PD6547 : 2004 + A1:2009 Hot dipped galvanised to BS EN ISO 1461:2009. Manufactured in steel tube to EN10210 Standard duty lighting column suitable for road, residential, CCTV/security features and general amenity areas, with street lanterns, floodlights & post top amenity luminaires ( please see related accessories). PLEASE NOTE - Weight & Windage must be checked for suitability of the column against the installation postcode. Please email us for more information prior to purchase. It is the responsibility of the installer to ensure columns are installed safely and correctly, no liability will be accepted by The LED Store/supplier. In certain cases a ground survey may be required prior to installation. Requires raise and lower lifting equipment (max 25kg) or winch - both items sold seperately. Unit does not include column door key. Please see below link to this product.