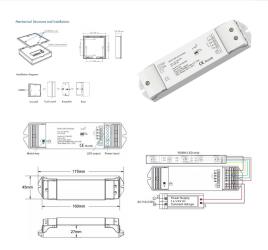

## **PRODUCT INFORMATION**

Warranty 1 Year Warranty

Part L Compliant No

Dimensions Remote - 122mm x 53mm x 17.5mm Receiver - 97mm x 33mm x 18mm

Weight 0.18kg

## **TECHNICAL SPECIFICATIONS**

Input Voltage 12/24V DC
Operating Temperature -20°C to 50°C

Ingress Protection IP2

Output Voltage Single zone only 12/24V DC - 4 Channel / 5A per Channel

DOWNLOAD TYPICAL LED STRIP / LED TAPE WIRING DIAGRAM

DOWNLOAD RF REMOTE CONTROL PRODUCT INSTALLATION MANUAL / GUIDE

DOWNLOAD LED RF RECEIVER PRODUCT INSTALLATION MANUAL / GUIDE

DOWNLOAD DATA REPEATER / POWER AMPLIFIER PRODUCT INSTALLATION MANUAL / GUIDE