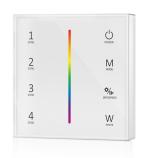

## RGBW LED Wall Plate Controller Dimmer Switch T24 LED 4 zone12/24V - Battery Operated Remote Controller - up to 30m range 4 Zone

£43.20

## **AVAILABLE OPTIONS**

3-Hour Emergency Version No 1-10V Dimmable No DALI Dimmable No

4 Zone 12/24V RGBW RF REMOTE Controller for LED flexible strip - note unit is RF hence doesn't require a direct line of sight and battery operated so doesn't need hardwiring. Control colour with colour-selection plate multi-mode for colour changing effects, 0 to 100% brightness. 4 Channel (5A per channel) - hence suitable for loads of 240W @ 12V / 480W @ 24V Max. For larger projects, please refer to our data repeater/power amplifier range along with this product. Requires 2 x AAA batteries (not-included)