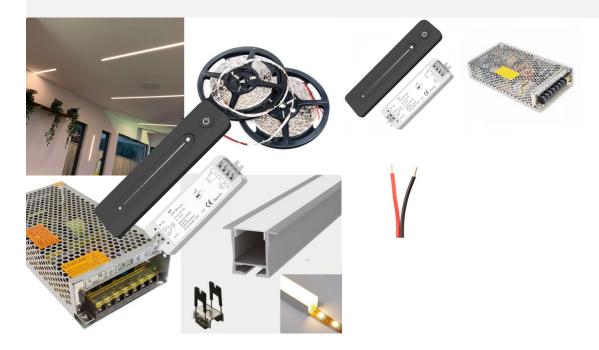

LED Strip Recessed Ceiling Wall LED Strip Tape Aluminium Channel Profile Complete Kit - Includes LED Strip Tape, LED Profile, Driver + Optional Remote Dimmer or Wall Plate Dimming Switch, 5m Cable 24V - Single Colour IP21

\*\*1M, 2M, 3M AND 4M ARE CUT TO SIZE AND SUPPLIED WITH 1 x NUMBER WIRED END CONNECTOR FOR THE CUSTOMER TO INSTALL/CONNECT\*\*

Save time and order our complete LED Strip Recessed Ceiling Wall LED Strip Tape Aluminium Channel Profile Complete Kit in a variety of sizes, simply select the size you require from the list (5-30m) includes the relevant components including specified QTY of LED strip, LED recessed ceiling aluminium profile in the select type, optional LED remote dimmer or Wall Plate RF dimming switch, LED Driver to suit & 5m 24V DC Cable. Supplied in complete kit format. Profile in 1m lengths comes with 1 pair of end caps and 1 pair of spring wing clips per length. LED Tape supplied. in 5m rolls. If unsure please see individual links to each item clicking the links above.