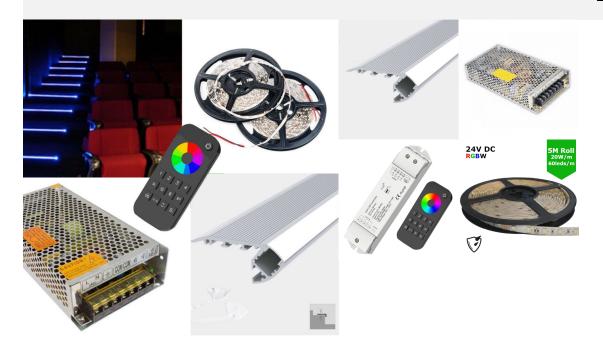

Save time and order our complete LED Stair Nosing Stairs Treads Edging kit in a variety of sizes, simply select the size you require from the list (5-25m) includes the relevant components including specified QTY of LED RGBW Colour changing strip, LED stair nosing step tread uplight aluminium profile in the select type, optional LED RF Colour Changing Remote or LED RF Wall Plate Controller, LED Driver to suit & 5m RGBW Cable. Please note a 24V RGBW controller will be required to change the colour / control the strip if you don't have one of these already. This can be selected in the 'Add on controller' dropdown menu. Supplied in complete kit format. Profile in 1m lengths comes with 1 pair of end caps and 1 pair of mounting clips per length. LED Tape supplied. in max length of 5m rolls hence if you order a 25m kit, you will receive 5 x 5m rolls. If unsure please see individual links to each item clicking the links above.