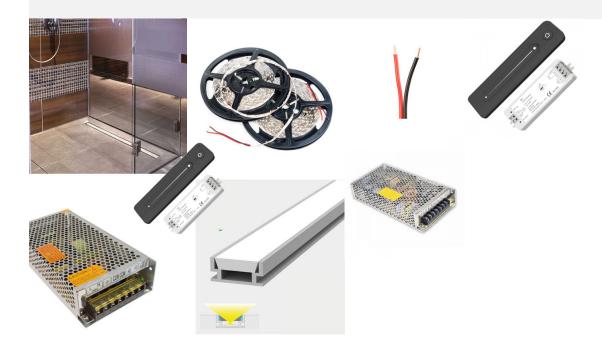

LED Strip Tile in LED Profile Floor / Wall Recessed Shower Niche Complete Kit - Includes LED Strip Tape, LED Profile, Driver + Optional Remote Dimmer or Wall Plate Dimming Switch, 5m Cable 24V - Single Colour IP65

Save time and order our complete LED Kitchen kit in a variety of sizes, simply select the size you require from the list (5-30m) includes the relevant components including specified QTY of LED strip, LED aluminium profile in the select type, optional LED remote dimmer or Wall Plate RF dimming switch, LED Driver to suit & 5m 24V DC Cable Supplied in complete kit format. Profile in 1m lengths comes with 1 pair of end caps and 1 pair of mounting clips per length. LED Tape supplied. in 5m rolls. If unsure please see individual links to each item clicking the links above.