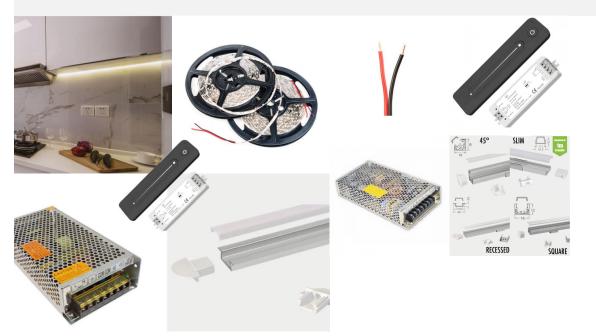

LED Strip Complete Kitchen Kit - Includes LED Strip Tape, LED Profile, Driver + Optional Remote Dimmer or Wall Plate Dimming Switch, 5m Cable 24V - Single Colour IP65

\*\*PLEASE NOTE THIS KIT CONTAINS LED STRIP WHICH IS EXTREMELY FRAGILE AND REQUIRES PROFESSIONAL INSTALLATION. PRODUCT SHOULD BE ORDERED/INSTALLED BY A QUALIFIED ELECTRICIAN EXPERIENCED WITH LED STRIP/LOW VOLTAGE SYSTEMS.\*\*

## \*\*1M, 2M, 3M AND 4M ARE CUT TO SIZE AND SUPPLIED WITH 1 x NUMBER <u>WIRED END CONNECTOR</u> FOR THE CUSTOMER TO INSTALL/CONNECT\*\*

Save time and order our complete LED Kitchen kit in a variety of sizes, simply select the size you require from the list (5-30m) includes the relevant components including specified QTY of LED strip, LED aluminium profile in the select type, optional LED remote dimmer or Wall Plate RF dimming switch, LED Driver to suit & 5m 24V DC Cable. Supplied in complete kit format. Profile in 1m lengths comes with 1 pair of end caps and 1 pair of mounting clips per length. LED Tape supplied. in 5m rolls. If unsure please see individual links to each item clicking the links above.

Note we are unable to modify these kits in any way, they are heavily discounted as a complete kit.

DOWNLOAD LED STRIP LIGHT LED TAPE LIGHT INSTRUCTIONS - HOW TO INSTALL LED STRIP GUIDE / MANUAL

DOWNLOAD LED DIMMER RF REMOTE PRODUCT INSTALLATION MANUAL / GUIDE