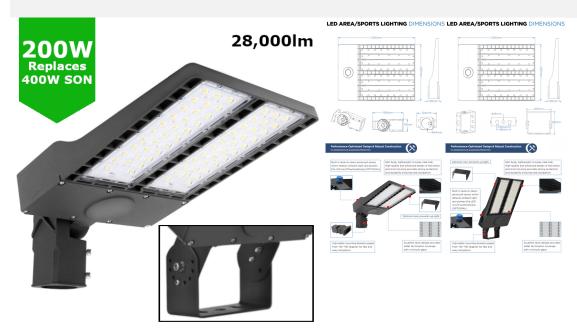

# 200W LED Flood Sports Area Light / Exterior Car Park Flood Lighting - Philips Luxeon Lumileds® LEDs Flicker Free

£229.99

#### **PRODUCT INFORMATION**

LED Type Philips Lumileds LUXEON® 3030 LEDs

Warranty 5 Year
Part L Compliant Yes

Dimensions 500mm x 335mm x 89mm

**PRODUCT INFORMATION** 

Unit 2,
Delta Court,
Doncaster,
DN9 3GN
text\_phone 03333 444 943
sales@theledstore.co | https://theledstore.co/

#### **TECHNICAL SPECIFICATIONS**

Power Consumption 200W
Input Voltage 90-305V AC
Power Factor >0.95

Operating Temperature -20°C to 50°C L70 Rated Lifetime +100,000 hours Ingress Protection IP65 / IK09

#### **LUMEN PERFORMANCE**

Luminous Efficiency140lm/WBeam Angle60°CRI (Colour Rendering Index)>80RaLumen Output28,000lm

### **AVAILABLE OPTIONS**

Colour Temperature Natural White 4000-4500K

3-Hour Emergency Version No Built-in Microwave Occupancy Detector No

1-10V Dimmable Available Option DALI Dimmable On Request

200W (28,000lm) LED Flood Sports Area Light / Exterior Car Park Flood Lighting utilises an advanced designed one-piece die cast aluminium heat sink system. The light weight housing provides strong protection, durability and heat dissipation while keeping head loads to a minimum for post top mounting. In combination with superior efficiency driver the fitting delivers an efficacy of 140lm/W. The luminaire features an array of integrated Philips Luxeon Lumileds® LEDs for durability and an advanced PMMA photometric optic to ensure light uniformity and minimum glare.

Other benefits include minimised attraction to nocturnal wildlife due to non ultraviolet light, high light output even in cold temperatures and a range of lumen packages 14,000-42,000lm to suit different environments. Ideal for projects such as sports pitches, tennis courts, horse arenas/menages and industrial applications. The unit features a choice of either an adjustable post top bracket (60mm entry) for mounting to lighting columns or an adjustable flood light bracket for wall/building mounting.