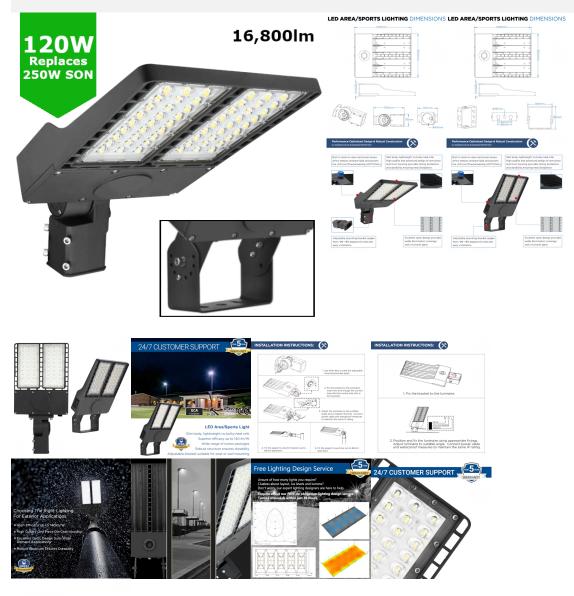

## 120W LED Flood Sports Area Light / Exterior Car Park Flood Lighting - Philips Luxeon Lumileds® LEDs Flicker Free

£118.68

## **PRODUCT INFORMATION**

TECHNICAL SPECIEICATIONS

Unit 2, Delta Court, Doncaster, DN9 3GN text\_phone 03333 444 943 sales@theledstore.co | https://theledstore.co/

| TECHNICAL SPECIFICATIONS              |                          |
|---------------------------------------|--------------------------|
| Power Consumption                     | 120W                     |
| Input Voltage                         | 90-305V AC               |
| Power Factor                          | >0.95                    |
| Operating Temperature                 | -20°C to 50°C            |
| L70 Rated Lifetime                    | +100,000 hours           |
| Ingress Protection                    | IP65 / IK09              |
| LUMEN PERFORMANCE                     |                          |
| Luminous Efficiency                   | 140lm/W                  |
| Beam Angle                            | 150° X 80°               |
| CRI (Colour Rendering Index)          | >80Ra                    |
| Lumen Output                          | 16,800lm                 |
| AVAILABLE OPTIONS                     |                          |
| Colour Temperature                    | Natural White 4000-4500K |
| 3-Hour Emergency Version              | No                       |
| Built-in Microwave Occupancy Detector | No                       |
| 1-10V Dimmable                        | Available Option         |
| DALI Dimmable                         | On Request               |
|                                       |                          |

The 120W (16,800lm) LED Flood Sports Area Light utilises an advanced designed one-piece die cast aluminium heat sink system. The light weight housing provides strong protection, durability and heat dissipation while keeping head loads to a minimum for post top mounting. The luminaire features an array of integrated Philips Luxeon Lumileds® LEDs for durability and an advanced PMMA photometric optic to ensure light uniformity and minimum glare.

Other benefits include minimised attraction to nocturnal wildlife due to non ultraviolet light, high light output even in cold temperatures and a range of lumen packages 14,000-42,000lm to suit different environments. The luminaire has an IP65 design for exterior applications with a low profile, sleek aluminum body for harsh weather environments. The LED Flood Sports Area Light is suitable for urban applications such as car parks, pathways, pedestrian areas and street lighting. The PMMA optic lens ensures a high degree of uniformity across a range of spaces and reduced light spillage, thus further enhancing this 140lm/W luminaire to give optimum lux levels throughout.

The unit features a choice of either an adjustable post top bracket (60mm entry) for mounting to lighting columns or an adjustable flood light bracket for wall/building mounting.

Further options include a built-in photocell dusk til dawn sensor which detects ambient light automatically powering the light

fitting on/off - Available in the drop down menu.

DOWNLOAD PRODUCT INSTALLATION MANUAL / GUIDE

Unit 2, Delta Court, Doncaster, DN9 3GN text\_phone 03333 444 943 sales@theledstore.co | https://theledstore.co/