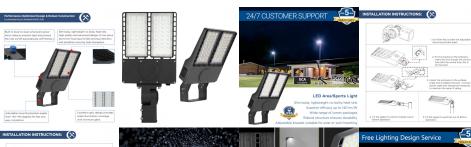

Other benefits include minimised attraction to nocturnal wildlife due to non ultraviolet light, high light output even in cold temperatures and a range of lumen packages 14,000-42,000lm to suit different environments. The luminaire has an IP65 design for exterior applications with a low profile, sleek aluminum body for harsh weather environments. The LED Flood Sports Area Light is suitable for urban applications such as car parks, pathways, pedestrian areas and street lighting. The PMMA optic lens ensures a high degree of uniformity across a range of spaces and reduced light spillage, thus further enhancing this 140lm/W luminaire to give optimum lux levels throughout.

The unit features a choice of either an adjustable post top bracket (60mm entry) for mounting to lighting columns or an adjustable flood light bracket for wall/building mounting.

Further options include a built-in photocell dusk til dawn sensor which detects ambient light automatically powering the light

fitting on/off - Available in the drop down menu.

Unit 2,
Delta Court,
Doncaster,
DN9 3GN
text\_phone 03333 444 943
sales@theledstore.co | https://theledstore.co/

DOWNLOAD PRODUCT INSTALLATION MANUAL / GUIDE