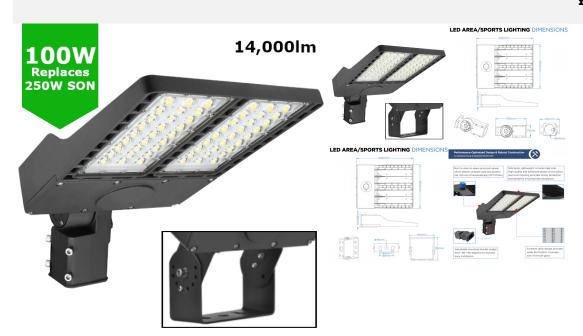

# 100W LED Flood Sports Area Light / Exterior Car Park Flood Lighting - Philips Luxeon Lumileds® LEDs Flicker Free

£108.60

### **PRODUCT INFORMATION**

LED Type Philips Lumileds LUXEON® 3030 LEDs

Warranty 5 Year
Part L Compliant Yes

Dimensions 345mm x 264mm x 80mm

**PRODUCT INFORMATION** 

Unit 2,
Delta Court,
Doncaster,
DN9 3GN
text\_phone 03333 444 943
sales@theledstore.co/

## **LUMEN PERFORMANCE**

Luminous Efficiency140lm/WBeam Angle150° X 80°CRI (Colour Rendering Index)>80RaLumen Output14,000lm

## **AVAILABLE OPTIONS**

Colour Temperature Natural White 4000-4500K

3-Hour Emergency Version No Built-in Microwave Occupancy Detector No

1-10V Dimmable Available Option DALI Dimmable On Request

The 100W (14,000lm) LED Flood Sports Area Light utilises an advanced designed one-piece die cast aluminium heat sink system. The light weight housing provides strong protection, durability and heat dissipation while keeping head loads to a minimum for post top mounting. The luminaire features an array of integrated Philips Luxeon Lumileds® LEDs for durability and an advanced PMMA photometric optic to ensure light uniformity and minimum glare.