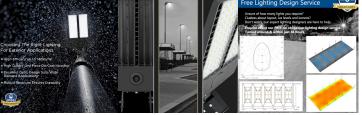

Other benefits include minimised attraction to nocturnal wildlife due to non ultraviolet light, high light output even in cold temperatures and a range of lumen packages 14,000-42,000lm to suit different environments. The luminaire has an IP65 design for exterior applications with a low profile, sleek aluminum body for harsh weather environments. The LED Flood Sports Area Light is suitable for urban applications such as car parks, pathways, pedestrian areas and street lighting. The PMMA optic lens ensures a high degree of uniformity across a range of spaces and reduced light spillage, thus further enhancing this 140lm/W luminaire to give optimum lux levels throughout.