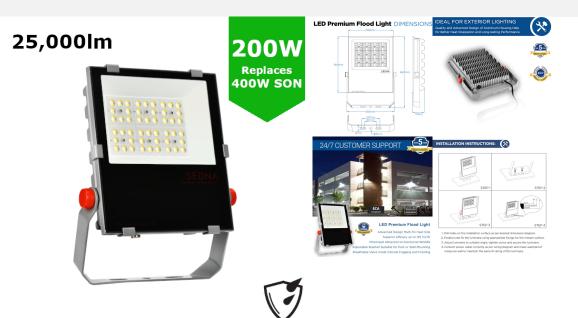

200W LED Flood Spot Light Car Park Garden Heavy Duty - Direct Replacement for 400W SON

## **PRODUCT INFORMATION**

| LED Type                     | Lumileds Luxeon® SMD 3030 LEDs |
|------------------------------|--------------------------------|
| Warranty                     | 5 Year                         |
| Part L Compliant             | Yes                            |
| Dimensions                   | 460mm x 290mm x 75mm           |
| Weight                       | 6.5kg                          |
| Windage                      | 0.17m <sup>2</sup>             |
| Equivalent to                | 400W SON                       |
| TECHNICAL SPECIFICATIONS     |                                |
| Power Consumption            | 200W                           |
| Input Voltage                | 90-305V AC                     |
| Power Factor                 | >0.95                          |
| Operating Temperature        | -20°C to 50°C                  |
| L70 Rated Lifetime           | +75,000hrs                     |
| Ingress Protection           | IP66 / IK09                    |
| LUMEN PERFORMANCE            |                                |
| Luminous Efficiency          | 125lm/W                        |
| Beam Angle                   | 60°                            |
| CRI (Colour Rendering Index) | >80Ra                          |
| Lumen Output                 | 25,000lm                       |
| AVAILABLE OPTIONS            |                                |
| Colour Temperature           | Natural White (4000-4500K)     |
|                              |                                |

200W LED Flood Spot Light Car Park Garden Heavy Duty - Direct Replacement for 400W SON

Now with 5-year Warranty! An integrated unit using specifically designed using Lumileds Luxeon® SMD 3030 LEDs for longterm efficiency & performance up to 125Im/W. Whats-more, minimised attraction to nocturnal wildlife due to non-ultraviolet light, high light output even in cold temperatures and a wide range of sizes and options to suit round the clock environments, making it the industries number one choice! Available in four different wattage options of 50W, 100W, 150W and 200W delivering superior lumen outputs of between 6,250Im - 25,000Im. Features rear adjustable bracket suitable for post or wall mounting & toughened glass cover. Fully ompact and vibration tested with a durable L70 rated lifespan of +75,000 hours. Further benefits include a breathable valve which voids internal fogging and frosting as well as an advanced multi-fin heat sink design ensuring heat dissipation and longevity for the LEDs.