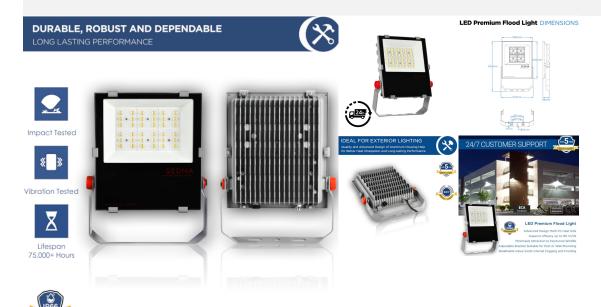

50W LED Flood Spot Light Car Park Garden Heavy Duty - Direct Replacement for - Direct Replacement for 70W SON

Now with 5-year Warranty! An integrated unit using specifically designed using Lumileds Luxeon® SMD 3030 LEDs for longterm efficiency & performance up to 125Im/W. Whats-more, minimised attraction to nocturnal wildlife due to non-ultraviolet light, high light output even in cold temperatures and a wide range of sizes and options to suit round the clock environments, making it the industries number one choice! Available in four different wattage options of 50W, 100W, 150W and 200W delivering superior lumen outputs of between 6,250Im - 25,000Im. Features rear adjustable bracket suitable for post or wall mounting & toughened glass cover. Fully ompact and vibration tested with a durable L70 rated lifespan of +75,000 hours. Further benefits include a breathable valve which voids internal fogging and frosting as well as an advanced multi-fin heat sink design ensuring heat dissipation and longevity for the LEDs.

## **PRODUCT INFORMATION**

| LED Type                     | Lumileds Luxeon® SMD 3030 LEDs |
|------------------------------|--------------------------------|
| Warranty                     | 5 Year                         |
| Part L Compliant             | Yes                            |
| Dimensions                   | 330mm x 200mm x 44mm           |
| Weight                       | 2.2kg                          |
| Windage                      | 0.07m <sup>2</sup>             |
| Equivalent to                | 70W SON                        |
| TECHNICAL SPECIFICATIONS     |                                |
| Power Consumption            | 50W                            |
| Input Voltage                | 90-305V AC                     |
| Power Factor                 | >0.95                          |
| Operating Temperature        | -20°C to 50°C                  |
| L70 Rated Lifetime           | +75,000hrs                     |
| Ingress Protection           | IP66 / IK09                    |
| LUMEN PERFORMANCE            |                                |
| Luminous Efficiency          | 125lm/W                        |
| Beam Angle                   | 60°                            |
| CRI (Colour Rendering Index) | >80Ra                          |
| Lumen Output                 | 6,250lm                        |
| AVAILABLE OPTIONS            |                                |
| Colour Temperature           | Natural White (4000-4500K)     |