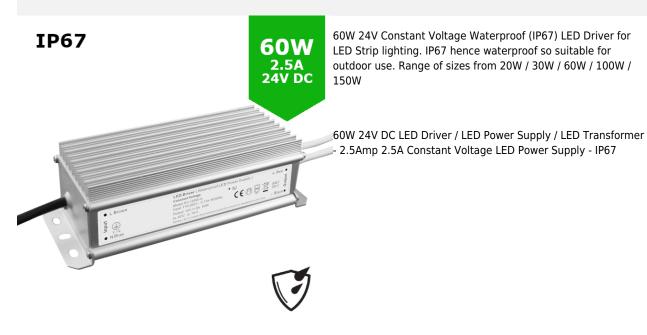

## 60W 24V DC LED Driver / LED Power Supply / LED Transformer - 2.5Amp 2.5A Constant Voltage LED Power Supply - IP67