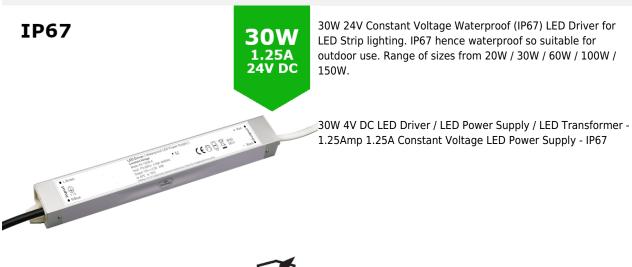

## 30W 24V DC LED Driver / LED Power Supply / LED Transformer - 1.25Amp 1.25A Constant Voltage LED Power Supply - IP67

## **PRODUCT INFORMATION**

| Warranty                 | 1 Year Warranty         |  |
|--------------------------|-------------------------|--|
| Part L Compliant         | No                      |  |
| Dimensions               | 230mm x 35mm x 35mm     |  |
| Weight                   | 0.30kg                  |  |
| TECHNICAL SPECIFICATIONS |                         |  |
| Power Consumption        | 30W Max                 |  |
| Input Voltage            | 110 - 280V AC           |  |
| Power Factor             | >0.95                   |  |
| Operating Temperature    | -20°C to 50°C           |  |
| Ingress Protection       | IP67                    |  |
| Output Voltage           | 24V DC Constant Voltage |  |
| AVAILABLE OPTIONS        |                         |  |