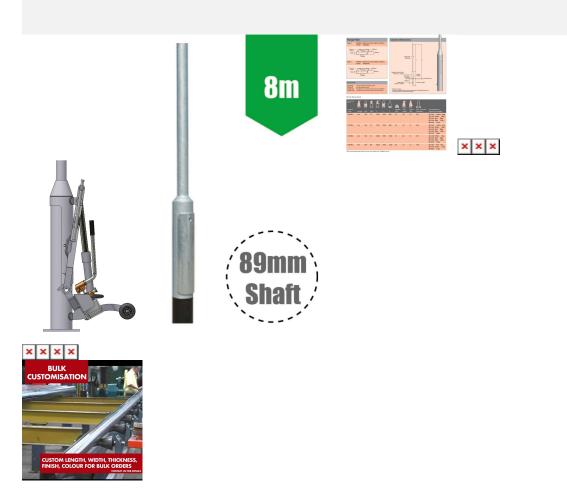

## 8m Base-Hinged Lighting Column - Galvanised Street Lamp Post Root Mounted

£2,554.02

Base-Hinged Lighting Column 8m - Steel Galvanised Tubular Street Lamp Post (89mm Shaft / 168mm Base) - 1.2m Root Mounted. c/w with door (600mm x 115mm) and wooden backboard. Maximum head load ( Kg/m² ) = 30 / 0.3 for terrain category 3. Lighting column designed to BSEN40, PD6547 : 2004 + A1:2009 Hot dipped galvanised to BS EN ISO 1461:2009. Manufactured in steel tube to EN10210 Standard duty lighting column suitable for road, residential, CCTV/security features and general amenity areas, with street lanterns, floodlights & post top amenity luminaires ( please see related accessories). PLEASE NOTE - Weight & Windage must be checked for suitability of the column against the installation postcode. Please email us for more information prior to purchase. It is the responsibility of the installer to ensure columns are installed safely and correctly, no liability will be accepted by The LED Store/supplier. In certain cases a ground survey may be required prior to installation. Requires raise and lower lifting equipment (max 25kg) or winch - both items sold seperately. Unit does not include column door key. Please see below link to this product.