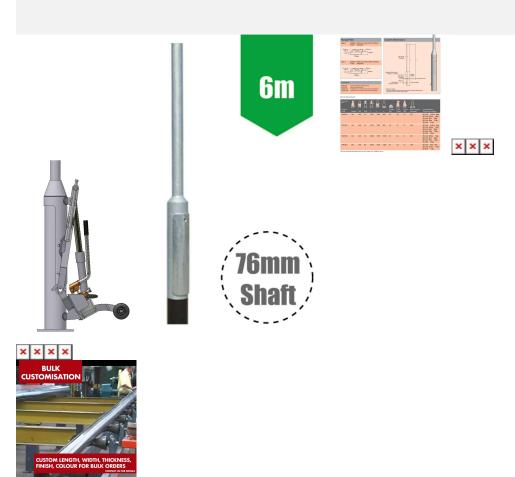

## 6m Base-Hinged Lighting Column - Galvanised Street Lamp Post Root Mounted

£1,093.84

Base-Hinged Lighting Column 6m - Steel Galvanised Tubular Street Lamp Post (76mm Shaft / 140mm Base) - 1.0m Root Mounted. c/w with door (500mm x 100mm) and wooden backboard/ Column Weight 67kg. Maximum head load ( kg/m2 ) = 40 / 0.40. Lighting column designed to BSEN40,. PD6547: 2004 + A1:2009 Hot dipped galvanised to BS EN ISO 1461:2009. Manufactured in steel tube to EN10210 Standard duty lighting column suitable for road, residential, CCTV/security features and general amenity areas, with street lanterns, floodlights & post top amenity luminaires ( please see related accessories). PLEASE NOTE - Weight & Windage must be checked for suitability of the column against the installation postcode. Please email us for more information prior to purchase. It is the responsibility of the installer to ensure columns are installed safely and correctly, no liability will be accepted by The LED Store/supplier. In certain cases a ground survey may be required prior to installation. Requires raise and lower lifting equipment (max 25kg) or winch - both items sold seperately. Unit does not include column door key. Please see below link to this product.