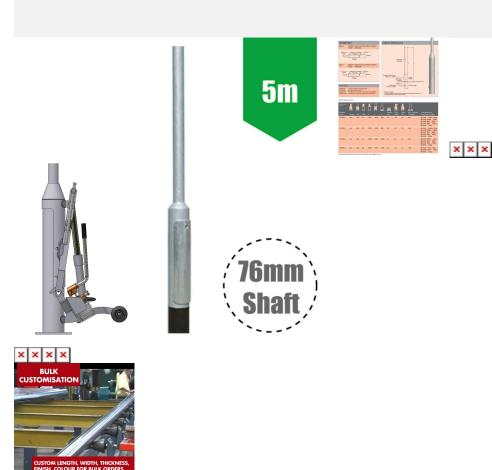

## 5m Base-Hinged Lighting Column - Galvanised Street Lamp Post Root Mounted

£1,009.88

Base-Hinged Lighting Column 5m - Steel Galvanised Tubular Street Lamp Post (76mm Shaft / 140mm Base) - 0.8m Root Mounted. c/w with door (500mm x 100mm) and wooden backboard/ Column Weight 59kg. Maximum head load ( kg/m2 ) = 40 / 0.40. Lighting column designed to BSEN40, PD6547 : 2004 + A1:2009 Hot dipped galvanised to BS EN ISO 1461:2009. Manufactured in steel tube to EN10210 Standard duty lighting column suitable for road, residential, CCTV/security features and general amenity areas, with street lanterns, floodlights & post top amenity luminaires ( please see related accessories). PLEASE NOTE - Weight & Windage must be checked for suitability of the column against the installation postcode. Please email us for more information prior to purchase. It is the responsibility of the installer to ensure columns are installed safely and correctly, no liability will be accepted by The LED Store/supplier. In certain cases a ground survey may be required prior to installation. Requires raise and lower lifting equipment (max 25kg) or winch - both items sold seperately. Unit does not include column door key. Please find the link to this product below.