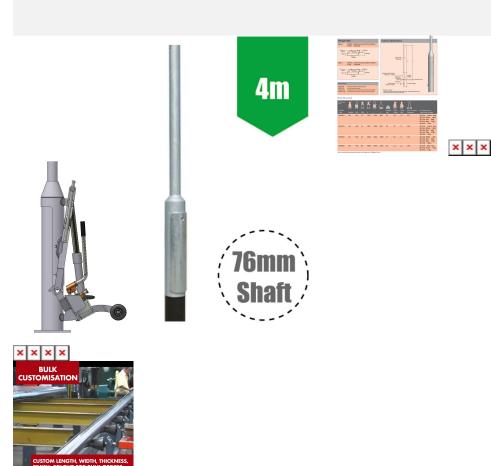

## 4m Base-Hinged Lighting Column - Galvanised Street Lamp Post Root Mounted

£910.69

Base-Hinged Lighting Column 4m - Steel Galvanised Tubular Street Lamp Post (76mm Shaft / 140mm Base) - 0.8m Root Mounted. c/w with door (500mm x 100mm) and wooden backboard/ Column Weight 50kg. Maximum head load ( Kg/m2 ) = 50 /0.5 for terrain category 3. Lighting column designed to BSEN40, PD6547 : 2004 + A1:2009 Hot dipped galvanised to BS EN ISO 1461:2009. Manufactured in steel tube to EN10210 Standard duty lighting column suitable for road, residential, CCTV/security features and general amenity areas, with street lanterns, floodlights & post top amenity luminaires ( please see related accessories) PLEASE NOTE - Weight & Windage must be checked for suitability of the column against the installation postcode. Please email us for more information prior to purchase. It is the responsibility of the installer to ensure columns are installed safely and correctly, no liability will be accepted by The LED Store/supplier. In certain cases a ground survey may be required prior to installation. Requires raise and lower lifting equipment (max 25kg) or winch - both items sold seperately. Unit does not include column door key. Please find the link to this product below.