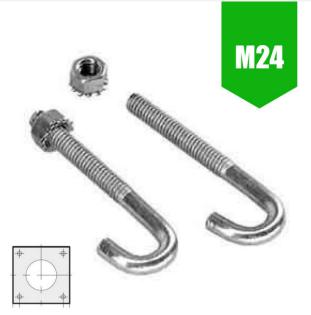

## M24 Foundation Anchor J Bolt Set for Flange Plated Column (8m-10m / 168mm Base)

M24 Foundation Anchor J-bolt set for use with 330mm flange plated lighting columns (REQUIRES 4) - 330mm flange plate template also recommended - item not included sold separately.