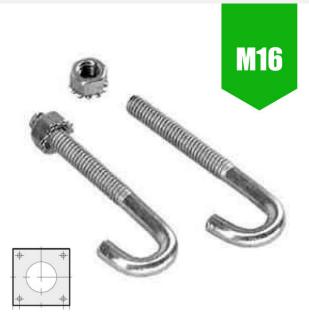

## M16 Foundation Anchor Bolts - Holding Down Bolts 480mm for Flange Plated Column (3-6m / 140mm Base)

£23.40

M16 J-bolt for use with 300mm bolt down flange plated lighting columns (REQUIRES 4) - 300mm flange plate template also recommended - item not included sold separately.