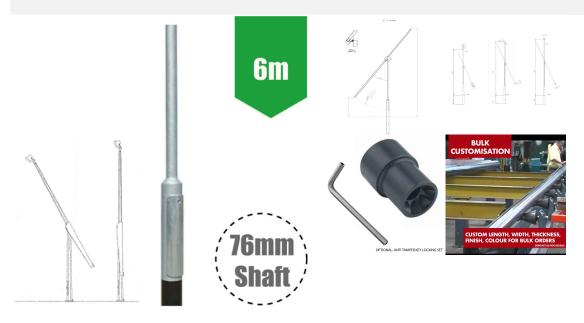

## 6m Mid-Hinged Lighting Column - Galvanised Street Lamp Post Root Mounted Light Duty

£803.39

6m Mid-Hinged Lighting Column Light Duty - Steel Galvanised Tubular Street Lamp Post (76mm Shaft / 140mm Base) - 1.0m Root Mounted. c/w with door (500mm x 100mm) and wooden backboard/ Column Weight 47kg. Maximum head load ( kg/m2 ) = 25 / 0.25. Lighting column designed to BSEN40,. PD6547 : 2004 + A1:2009 Hot dipped galvanised to BS EN ISO 1461:2009. Manufactured in steel tube to EN10210 Standard duty lighting column suitable for road, residential, CCTV/security features and general amenity areas, with street lanterns, floodlights & post top amenity luminaires ( please see related accessories). **PLEASE NOTE - Weight & Windage must be checked for suitability of the column against the installation postcode. Please email us for more information prior to purchase. It is the responsibility of the installer to ensure columns are installed safely and correctly, no liability will be accepted by The LED Store/supplier. In certain cases a ground survey may be required prior to installation.** . Requires raise and lower rope (max 25kg) or winch - both items sold separately. Unit does not include column door key. Please see below link to this product.