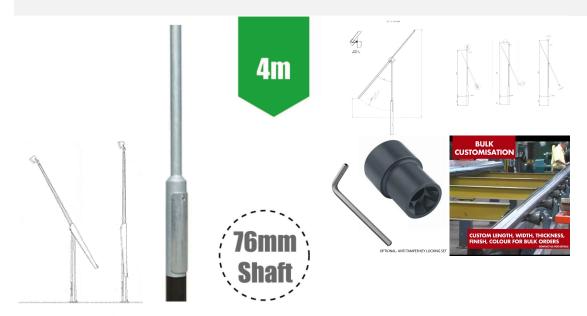

## 4m Mid-Hinged Lighting Column - Galvanised Street Lamp Post Root Mounted Light duty

£559.04 £467.40

Mid-Hinged Lighting Column 4m Light duty- Steel Galvanised Tubular Street Lamp Post (76mm Shaft / 140mm Base) - 0.8m Root Mounted. c/w with door (500mm x 100mm) and wooden backboard/ Column Weight 32kg. Maximum head load ( Kg/m2 ) = 25 /0.5 for terrain category 3. Lighting column designed to BSEN40, PD6547 : 2004 + A1:2009 Hot dipped galvanised to BS EN ISO 1461:2009. Manufactured in steel tube to EN10210 Standard duty lighting column suitable for road, residential, CCTV/security features and general amenity areas, with street lanterns, floodlights & post top amenity luminaires ( please see related accessories) PLEASE NOTE - Weight & Windage must be checked for suitability of the column against the installation postcode. Please email us for more information prior to purchase. It is the responsibility of the installer to ensure columns are installed safely and correctly, no liability will be accepted by The LED Store/supplier. In certain cases a ground survey may be required prior to installation. Requires raise and lower rope (max 25kg) or winch - both items sold seperately. Unit does not include column door key. Please find the link to this product below.