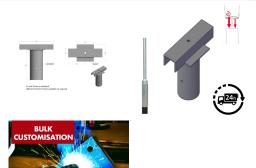

## Single Flood Light Bracket for Lamp Post - Single T-Bar for 76mm Lighting Pole

£37.20

Lighting Column Bracket - Single Floodlight Bracket - Steel Galvanised Post-Top for 76mm Shaft column entry. Supplied complete with M16 Bolt/Tapped hole for fixing the the flood light & 4 x M10 Grub screws for securing to the column shaft. PLEASE NOTE - Weight & Windage must be checked for suitability of the bracket against the installation postcode. Please email us for more information prior to purchase. Unit doesnt include single fuse cut out and

column door key.