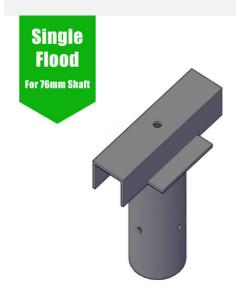

## Single Flood Light Bracket for Lamp Post - Single T-Bar for 76mm Lighting Pole

£37.20

Lighting Column Bracket - Single Floodlight Bracket - Steel Galvanised Post-Top for 76mm Shaft column entry. Supplied complete with M16 Bolt/Tapped hole for fixing the the flood light & 4 x M10 Grub screws for securing to the column shaft. PLEASE NOTE - Weight & Windage must be checked for suitability of the bracket against the installation postcode. Please email us for more information prior to purchase. Unit doesnt include single fuse cut out and

column door key.