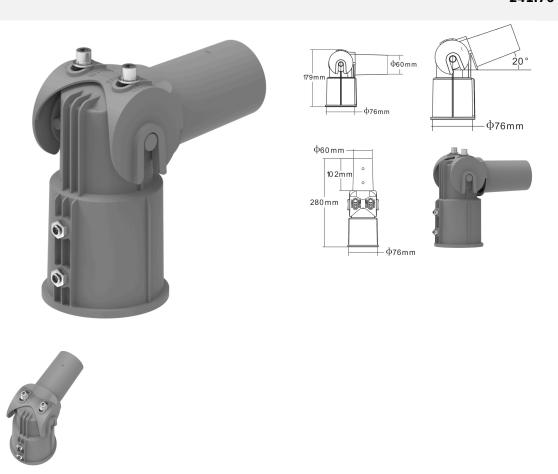

## Street Lighting Column / Lamp post Bracket/Adaptor - Adjustable 76mm column-to-60mm arm

£41.76 £35.40

Street Column Lighting Bracket / Adaptor - adjustable arm to 76mm column - Durable die-cast electrosatically coated anodised aluminium for all-weather protection and to match street light series post-top series luminaire. Street lighting bracket based diameter is suitable for mounting on 76mm columns (or others via reducer - contact us for details) and arm is 60mm external diameter hence compatible with a number of street light luminaires & capable of a maximum load of 60kg. PLEASE NOTE - Weight & Windage must be checked for suitability of the bracket against the installation postcode. Please email us for more information.