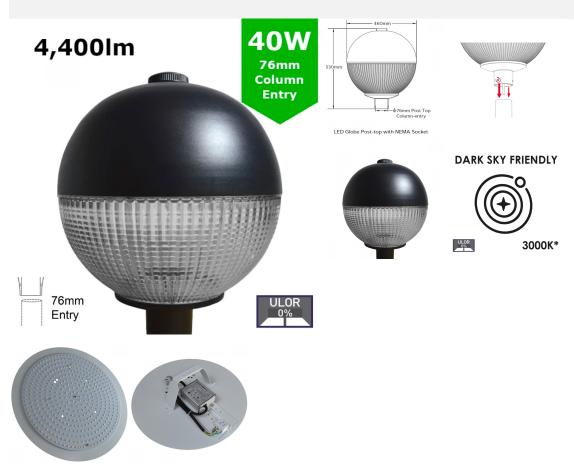

LED Globe Post Top Lantern - IP65/IK08 Car Park / Street Light Luminaire 40W - 3-8m Column Street Lighting Fixture

£232.08

## **PRODUCT INFORMATION**

LED Type SMD3030 LEDs LM80

Warranty 5 Year
Part L Compliant Yes

Dimensions Ø460mm x 530mm

## **TECHNICAL SPECIFICATIONS**

Power Consumption 40W

Input Voltage 100-280V AC
Power Factor >0.95

Operating Temperature -20°C to 65°C L70 Rated Lifetime +55,000hrs Ingress Protection IP65

# **LUMEN PERFORMANCE**

Luminous Efficiency 120lm/W

Beam Angle 150° x 150° (All Round Optic)

CRI (Colour Rendering Index) >80Ra Lumen Output 4,800lm

# **AVAILABLE OPTIONS**

Colour Temperature 3000K (Dark Sky Friendly- 0% ULOR) 4000K

The unit features an IP65/IK08 RAL Black die-cast housing finished with a prismatic diffuser giving all round uniform illumination with minimal light spillage. The luminaire is capable of reaching 20-30lux from typical 5-6m installations. Furthermore, the light provides easy access to LED and Driver via a removable head and is compatible with standard external mains photocells for complete dusk-till-dawn control.

The unit is complete with base mount suitable for 76mm post top column-entry hence universally compatible. Additional benefits include 110lm/W efficacy, +55,000 hour maintenance free performance and minimal disturbance to nocturnal wildlife to the lack of UV/IR spectrum associated with LED photo-metric characteristics.