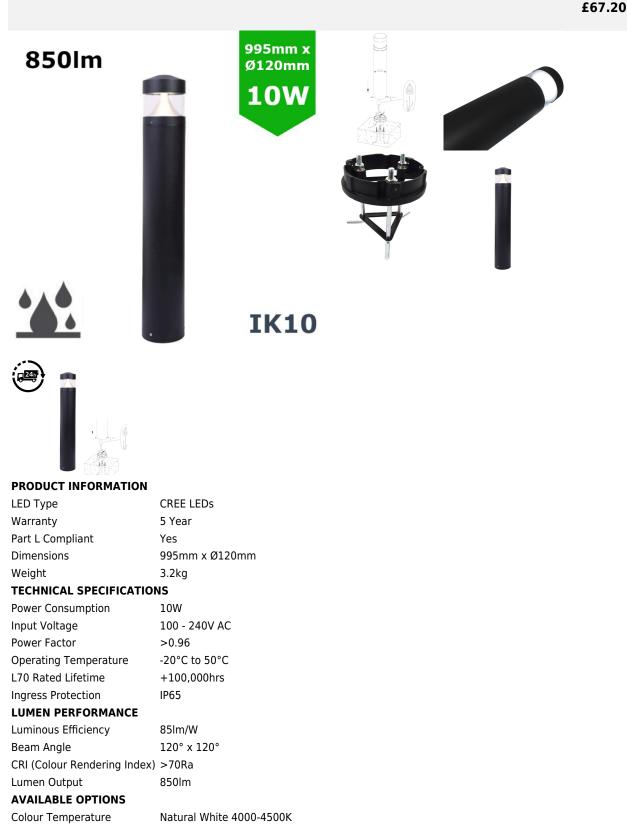

LED Bollard Car Park Amenity Pathway Footpath 10W IP65 - Die-Cast Aluminium

The LED Bollard is a complete luminaire supplied with optional ground fixing kit (this can be selected in the dropdown menu)

Unit 2, Delta Court, Doncaster, DN9 3GN text\_phone 03333 444 943

and suitable for outdoor use being IP65 rated. Typical applications include car parks, walkoways, eparks and gardents, esecurity.co/ areas, amenity areas and prestigious grounds. The unit features an internal frosted diffuser coupled with a silver optical controller to ensure minimal upward glare and a symmetrical spread of light. The LED Bollard is manufactured from die-cast aluminium and features a strong transparent UV stabilised polycarbonate diffuser which provides high efficiency and vandal resistance. The unit benefits from an IK10 mechanical impact rating and minimised maintenance being rated at 100,000+ lifetime hours. Other benefits include high light output, even in cold temperatures and minimised disturbance to wildlife due to non ultra violet light.

**Bollard Installation Detail** 

View Laboratory Test Data Certificate