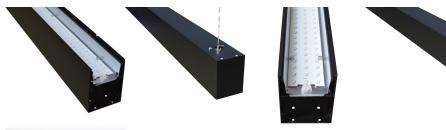

# Suspended/Surface Mount Linear LED Direct Downlight Luminaire 1200mm/4ft - Black (3,700lm) 40W Flicker Free

£102.00

### PRODUCT INFORMATION

LED Type SMD2835 LEDs

Warranty 5 Year Part L Compliant Yes

Dimensions 1160mm x 90mm x 67mm

IP21

Weight 3.78kg
Equivalent to 2 x 36W T8

#### **AVAILABLE OPTIONS**

Colour Temperature Natural White (4000-4500K)

1-10V Dimmable Available Variant
DALI Dimmable Available Variant

DMX 512 Compatible No

Suspended/Surface Mount Linear LED Light for offices with direct illumination. 1200mm / 4ft 40W Suspended Light for office, public open spaces and retail with high lumen output of 3,700 lumens in Natural White 4000K. Modern minimalist interior design highly suited by suspended luminaire. Finished in a choice of colours: RAL black or stylish 6063 silver aluminum housing, enclosing an Frosted diffuser for subtle light output suiting a wide range of modern commercial and institutional applications, including hallways, retail & conference rooms. 1200mm linear design with a superior lumen output up to 3,700lm for ample lux levels across a range of environments - can be continious with additional bracket. In-fills available on request. High CRI combined with stylish design make this unit perfectly suited to retail applications. Further options of dimmable: DALI and 1-10V.