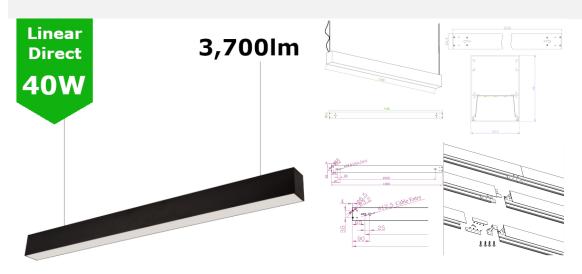

# Suspended/Surface Mount Linear LED Direct Downlight Luminaire 1200mm/4ft - Black (3,700lm) 40W Flicker Free

£102.00

### PRODUCT INFORMATION

LED Type SMD2835 LEDs

Warranty 5 Year Part L Compliant Yes

Dimensions 1160mm x 90mm x 67mm

IP21

Weight 3.78kg
Equivalent to 2 x 36W T8

## **TECHNICAL SPECIFICATIONS**

Power Consumption 40W

Input Voltage 110-280V AC
Power Factor >0.95
Operating Temperature -20°C to 50°C
L70 Rated Lifetime +45,000hrs

Ingress Protection **LUMEN PERFORMANCE** 

#### **LUMEN PERFORMANCE**

Luminous Efficiency 95lm/W
Beam Angle 120°
CRI (Colour Rendering Index) >80Ra
Lumen Output 3,700lm

#### **AVAILABLE OPTIONS**

Colour Temperature Natural White (4000-4500K)

1-10V Dimmable Available Variant
DALI Dimmable Available Variant

DMX 512 Compatible No

Suspended/Surface Mount Linear LED Light for offices with direct illumination. 1200mm / 4ft 40W Suspended Light for office, public open spaces and retail with high lumen output of 3,700 lumens in Natural White 4000K. Modern minimalist interior design highly suited by suspended luminaire. Finished in a choice of colours: RAL black or stylish 6063 silver aluminum housing, enclosing an Frosted diffuser for subtle light output suiting a wide range of modern commercial and institutional applications, including hallways, retail & conference rooms. 1200mm linear design with a superior lumen output up to 3,700lm for ample lux levels across a range of environments - can be continious with additional bracket. In-fills available on request. High CRI combined with stylish design make this unit perfectly suited to retail applications. Further options of dimmable: DALI and 1-10V.