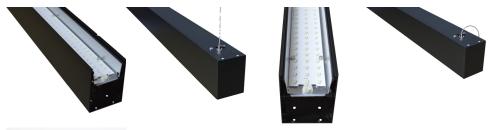

## PRODUCT INFORMATION

LED Type SMD2835 LEDs

Warranty 5 Year Part L Compliant Yes

Dimensions 1160mm x 90mm x 67mm

Weight 3.78kg
Equivalent to 2 x 36W T8

### **AVAILABLE OPTIONS**

Colour Temperature Natural White (4000-4500K)

1-10V Dimmable Available Variant
DALI Dimmable Available Variant

DMX 512 Compatible No

Suspended/Surface Mount Linear LED Light for offices with direct illumination. 1200mm / 4ft 32W Suspended Light for office, public open spaces and retail with high lumen output of 3,000 lumens in Natural White 4000K. Modern minimalist interior design highly suited by suspended luminaire. Finished in a choice of colours: RAL black or stylish 6063 silver aluminum housing, enclosing an Frosted diffuser for subtle light output suiting a wide range of modern commercial and institutional applications, including hallways, retail & conference rooms. 1200mm linear design with a superior lumen output up to 3,000lm for ample lux levels across a range of environments - can be continious with additional bracket. In-fills available on request. High CRI combined with stylish design make this unit perfectly suited to retail applications. Further options of dimmable: DALI and 1-10V.