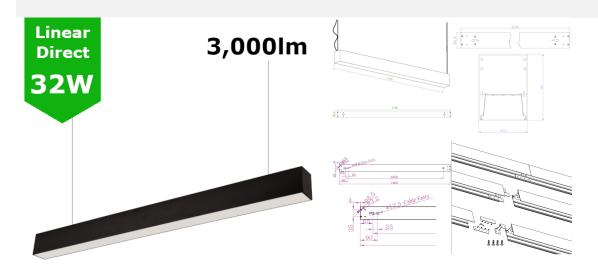

# Suspended/Surface Mount Linear LED Direct Downlight Luminaire 1200mm/4ft - Black (3,000lm) 32W Flicker Free

£64.10

## PRODUCT INFORMATION

LED Type SMD2835 LEDs

Warranty 5 Year Part L Compliant Yes

Dimensions 1160mm x 90mm x 67mm

Weight 3.78kg
Equivalent to 2 x 36W T8

## **TECHNICAL SPECIFICATIONS**

Power Consumption 32W

Input Voltage 110-280V AC
Power Factor >0.95
Operating Temperature -20°C to 50°C
L70 Rated Lifetime +45,000hrs

Ingress Protection IP21

### **LUMEN PERFORMANCE**

Luminous Efficiency 95lm/W
Beam Angle 120°
CRI (Colour Rendering Index) >80Ra
Lumen Output 3,000lm

### **AVAILABLE OPTIONS**

Colour Temperature Natural White (4000-4500K)

1-10V Dimmable Available Variant
DALI Dimmable Available Variant

DMX 512 Compatible No

Suspended/Surface Mount Linear LED Light for offices with direct illumination. 1200mm / 4ft 32W Suspended Light for office, public open spaces and retail with high lumen output of 3,000 lumens in Natural White 4000K. Modern minimalist interior design highly suited by suspended luminaire. Finished in a choice of colours: RAL black or stylish 6063 silver aluminum housing, enclosing an Frosted diffuser for subtle light output suiting a wide range of modern commercial and institutional applications, including hallways, retail & conference rooms. 1200mm linear design with a superior lumen output up to 3,000lm for ample lux levels across a range of environments - can be continious with additional bracket. In-fills available on request. High CRI combined with stylish design make this unit perfectly suited to retail applications. Further options of dimmable: DALI and 1-10V.