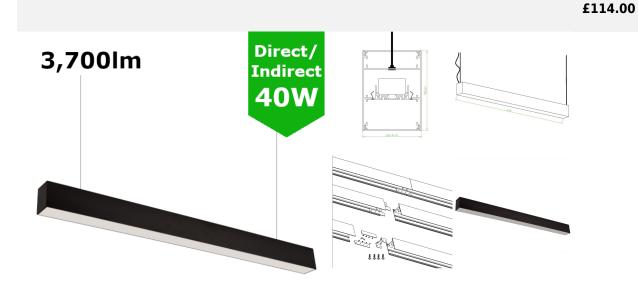

## **PRODUCT INFORMATION**

LED Type SMD2835 LEDs Warranty 5 Year Part L Compliant Yes 1178mm x 90mm x 67mm Dimensions Weight 3.00kg 2 x 36W T8 Equivalent to **TECHNICAL SPECIFICATIONS** Power Consumption 40W Input Voltage 110-280V AC **Power Factor** >0.95 -20°C to 50°C Operating Temperature L70 Rated Lifetime +45,000hrs Ingress Protection IP21 LUMEN PERFORMANCE Luminous Efficiency 95lm/W Beam Angle 120° CRI (Colour Rendering Index) >80Ra Lumen Output 3,700lm (3,000lm:700lm downlight:uplight) **AVAILABLE OPTIONS** Natural White (4000-4500K) Colour Temperature 1-10V Dimmable Available Variant DALI Dimmable Available Variant DMX 512 Compatible No

Suspended Linear LED Light for offices with both direct / indirect illumination. 1200mm / 4ft 40W/Suspended Light for office, co/ public open spaces and retail with high lumen output of 3900 lumens in Natural White 4000K (3000lm:700lm uplight:downlight). Modern minimalist interior design highly suited by suspended luminaire. Finished in a choice of colours: RAL black or stylish 6063 silver aluminum housing, enclosing an Frosted diffuser for subtle light output suiting a wide range of modern commercial and institutional applications, including hallways, retail & conference rooms. 1200mm linear design with a superior lumen output up to 3,900lm for ample lux levels across a range of environments - can be continious with additional bracket. In-fils available on request. High CRI combined with stylish design make this unit perfectly suited to retail applications. Further options of dimmable: DALI and 1-10V.

DOWNLOAD PRODUCT INSTALLATION MANUAL / GUIDE