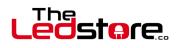

Suspended Linear LED Direct Indirect Light 1200mm/4ft - RAL Black (3,700lm) 40W Flicker Free

## **PRODUCT INFORMATION**

LED Type SMD2835 LEDs Warranty 5 Year Part L Compliant Yes 1178mm x 90mm x 67mm Dimensions Weight 3.00kg 2 x 36W T8 Equivalent to **TECHNICAL SPECIFICATIONS** Power Consumption 40W Input Voltage 110-280V AC **Power Factor** >0.95 -20°C to 50°C Operating Temperature L70 Rated Lifetime +45,000hrs Ingress Protection IP21 LUMEN PERFORMANCE Luminous Efficiency 95lm/W Beam Angle 120° CRI (Colour Rendering Index) >80Ra Lumen Output 3,700lm (3,000lm:700lm downlight:uplight) **AVAILABLE OPTIONS** Natural White (4000-4500K) Colour Temperature 1-10V Dimmable Available Variant DALI Dimmable Available Variant DMX 512 Compatible No

Suspended Linear LED Light for offices with both direct / indirect illumination. 1200mm / 4ft 40W/Suspended Light for office, co/ public open spaces and retail with high lumen output of 3900 lumens in Natural White 4000K (3000lm:700lm uplight:downlight). Modern minimalist interior design highly suited by suspended luminaire. Finished in a choice of colours: RAL black or stylish 6063 silver aluminum housing, enclosing an Frosted diffuser for subtle light output suiting a wide range of modern commercial and institutional applications, including hallways, retail & conference rooms. 1200mm linear design with a superior lumen output up to 3,900lm for ample lux levels across a range of environments - can be continious with additional bracket. In-fils available on request. High CRI combined with stylish design make this unit perfectly suited to retail applications. Further options of dimmable: DALI and 1-10V.