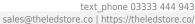

# LED Post Top Lantern - 360 Degree Car Park / Street Light Luminaire 50W - 3-7m Column Street Lighting Fixture 76mm Entry

£253.80

## **PRODUCT INFORMATION**

LED Type SMD3030 LEDs

Warranty 5 Year
Part L Compliant Yes

Dimensions Ø525mm x 525mm

Weight 6.6kg Windage 0.13m $^2$  Equivalent to 70 SON / MHL

## **TECHNICAL SPECIFICATIONS**

Power Consumption 50W

Input Voltage 100-280V AC
Power Factor >0.95
Operating Temperature -20°C to 65°C

L70 Rated Lifetime +55,000hrs Ingress Protection IP65

# **LUMEN PERFORMANCE**

Luminous Efficiency 120lm/W

Beam Angle 150° x 150° (All-round-optic)

CRI (Colour Rendering Index) >80Ra Lumen Output 6,000lm

The unit is complete with base mount suitable for 76mm post top column-entry hence universally compatible. Additional benefits include 95lm/W efficacy, +55,000 hour maintenance free performance and minimal disturbance to nocturnal wildlife to the lack of UV/IR spectrum associated with LED photo-metric characteristics.