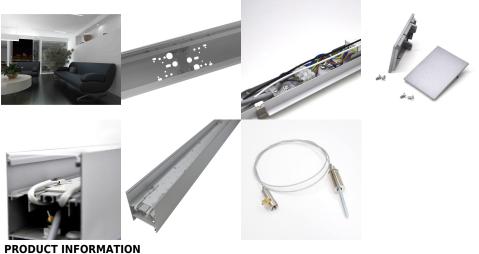

## Ingress Protection LUMEN PERFORMANCE

**PRODUCT INFORMATION** 

**TECHNICAL SPECIFICATIONS** 

Suspended Linear LED Light for offices with both direct / indirect illumination. 1200mm / 4ft 40W Suspended Light for office, public open spaces and retail with high lumen output of 3900 lumens in Natural White 4000K (3000lm:700lm uplight:downlight). Modern minimalist interior design highly suited by suspended luminaire. Finished in a choice of colours: stylish 6063 silver aluminum housing, enclosing an Frosted diffuser for subtle light output suiting a wide range of modern commercial and institutional applications, including hallways, retail & conference rooms. 1200mm linear design with a superior lumen output up to 3,900lm for ample lux levels across a range of environments - can be continious with additional bracket. In-fils available on request. High CRI combined with stylish design make this unit perfectly suited to retail applications. Further options of dimmable: DALI and 1-10V.