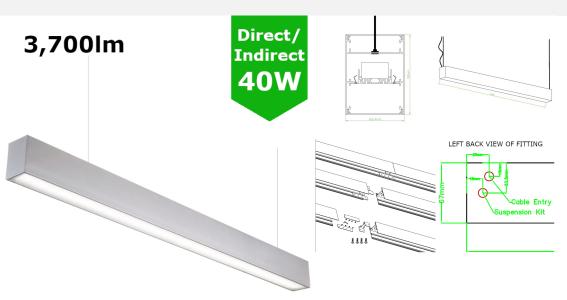

## Suspended Linear LED Light Up/Down Light 1200mm/4ft - Silver Anodised Aluminum (3,700lm) 40W Flicker Free

| LED Type                 | SMD2835 LEDs         |
|--------------------------|----------------------|
| Warranty                 | 5 Year               |
| Part L Compliant         | Yes                  |
| Dimensions               | 1178mm x 90mm x 67mm |
| Weight                   | 3.00kg               |
| Equivalent to            | 2 x 36W T8           |
| TECHNICAL SPECIFICATIONS |                      |
| Power Consumption        | 40W                  |
| Input Voltage            | 110-280V AC          |
| Power Factor             | >0.95                |
| Operating Temperature    | -20°C to 50°C        |
| L70 Rated Lifetime       | +45,000hrs           |

## LUMEN PERFORMANCE

| Luminous Efficiency          | 95lm/W                                    |
|------------------------------|-------------------------------------------|
| Beam Angle                   | 120°                                      |
| CRI (Colour Rendering Index) | >80Ra                                     |
| Lumen Output                 | 3,700lm (3,000lm:700lm downlight:uplight) |
| AVAILABLE OPTIONS            |                                           |
| Colour Temperature           | Natural White (4000-4500K)                |
| 1-10V Dimmable               | Available Variant                         |
| DALI Dimmable                | Available Variant                         |
| DMX 512 Compatible           | No                                        |

Suspended Linear LED Light for offices with both direct / indirect illumination. 1200mm / 4ft 40W Suspended Light for office, public open spaces and retail with high lumen output of 3900 lumens in Natural White 4000K (3000lm:700lm uplight:downlight). Modern minimalist interior design highly suited by suspended luminaire. Finished in a choice of colours: stylish 6063 silver aluminum housing, enclosing an Frosted diffuser for subtle light output suiting a wide range of modern commercial and institutional applications, including hallways, retail & conference rooms. 1200mm linear design with a superior lumen output up to 3,900lm for ample lux levels across a range of environments - can be continious with additional bracket. In-fils available on request. High CRI combined with stylish design make this unit perfectly suited to retail applications. Further options of dimmable: DALI and 1-10V.