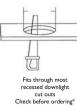

## **AVAILABLE OPTIONS**

3-Hour Emergency VersionNo1-10V DimmableNoDALI DimmableNo

NEW SLIM DESIGN! FITS THROUGH MOST DOWNLIGHT HOLES. DIMENSIONS: 185mm x 49mm x 24mm (L x W x H)

150W 24V Constant Voltage Non-water proof LED Driver for LED Strip lighting. IP21 hence non-waterproof so suitable for indoor use only. Range of sizes from 60W / 100W / 150W / 360W