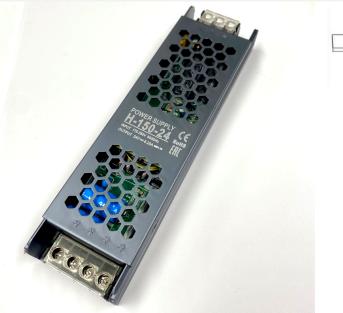

## **150W 24V DC LED Driver / LED Power Supply / LED Transformer - 6.25Amp 6.25A Constant Voltage LED Power Supply - IP21 Indoor**

£29.40

## **PRODUCT INFORMATION**

| Warranty                 | 1 Year Warranty         |
|--------------------------|-------------------------|
| Part L Compliant         | No                      |
| Dimensions               | 185mm x 49mm x 24mm     |
| Weight                   | 0.52kg                  |
| TECHNICAL SPECIFICATIONS |                         |
| Power Consumption        | 150W Max                |
| Input Voltage            | 175 - 250V AC           |
| Power Factor             | >0.95                   |
| Operating Temperature    | -20°C to 50°C           |
| Ingress Protection       | IP21                    |
| Output Voltage           | 24V DC Constant Voltage |

## **AVAILABLE OPTIONS**

3-Hour Emergency VersionNo1-10V DimmableNoDALI DimmableNo

NEW SLIM DESIGN! FITS THROUGH MOST DOWNLIGHT HOLES. DIMENSIONS: 185mm x 49mm x 24mm (L x W x H)

150W 24V Constant Voltage Non-water proof LED Driver for LED Strip lighting. IP21 hence non-waterproof so suitable for indoor use only. Range of sizes from 60W / 100W / 150W / 360W

150W 24V DC LED Driver / LED Power Supply / LED Transformer - 6.25Amp 6.25A Constant Voltage LED Power Supply - IP21 Indoor

- DC Voltage: 24V
- Power : 150W
- Ripple & Noise: 80MV

DC Adjustable Range: ±10%